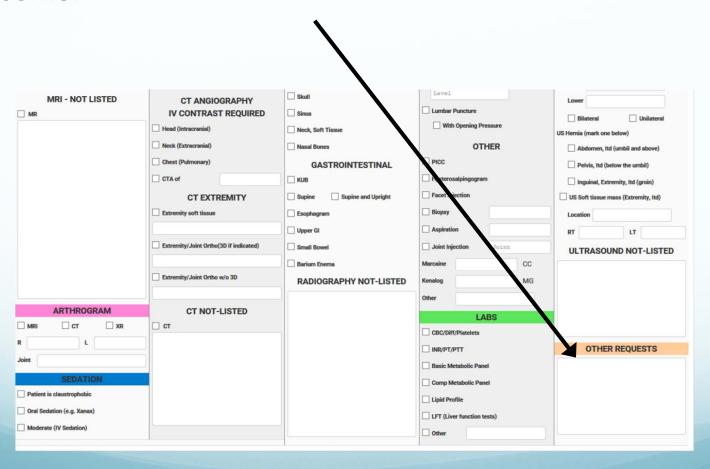

#### Note Any Special Requests

 If the provider has any special requests of the radiologists or has additional details pertinent to the exam, please note them in the "other requests" box located in the lower right hand corner.