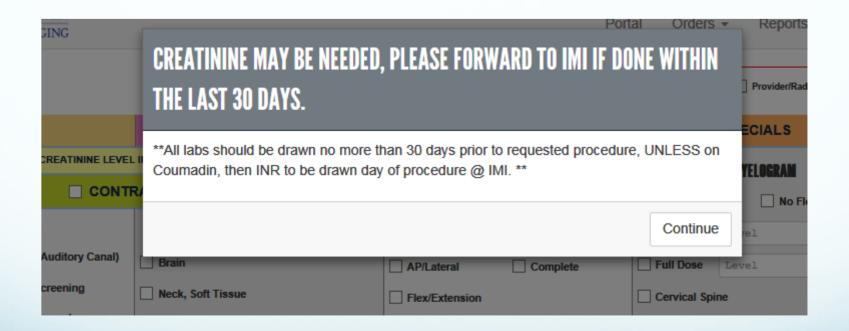

#### MRI/CT Pop-up Box

- When ordering MRIs or CTs you will receive a pop-up box that reminds you we may need a creatinine level.
- If you have this information, please send it to IMI.