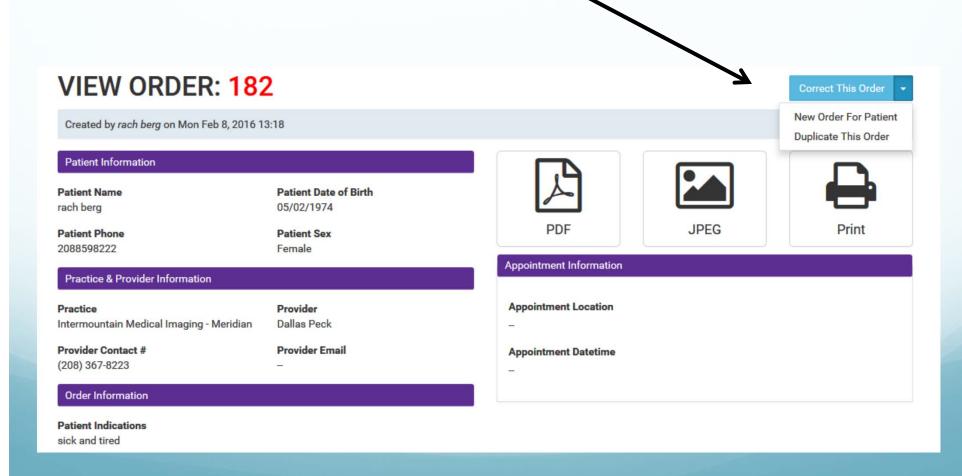

#### Re-Order

 After selecting the order from the list, click 'Edit' to correct, create a new order, or duplicate the order for that particular patient.