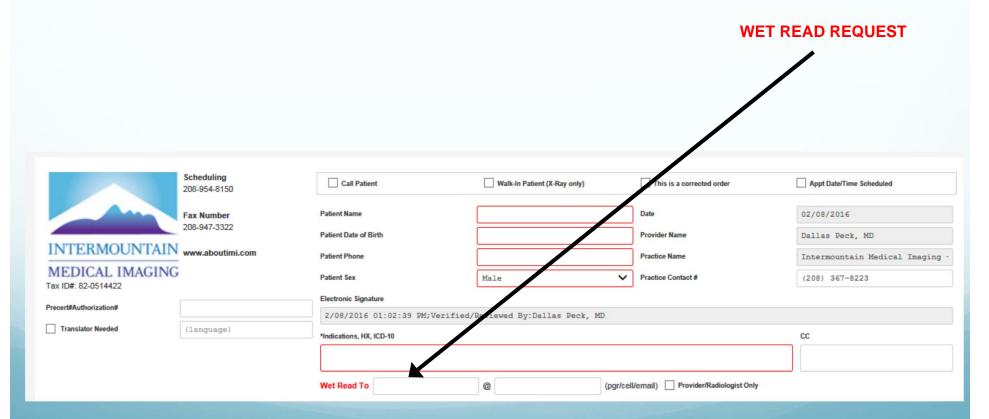

#### Wet Read Requests

- If your provider would like to be notified of the results as soon as the report is available, be sure to list the name of the person to be contacted and the number where they can be contacted.
- Wet Read vs. STAT Exam.
  - Wet Read "I need this right now to determine course of treatment" i.e. broken leg, admittance to hospital due to pneumonia
  - STAT Exam "Important, but not as serious as a wet read"
  - \*\*\*Please note that in the case of Wet Reads, our radiologists will only contact your provider if there is a significant finding. If there is no significant finding, our tech staff will notify you, personally.