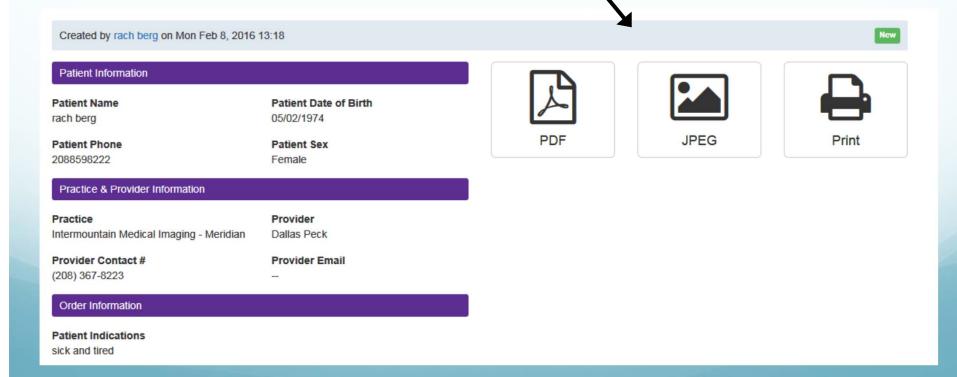

#### **Order Confirmation**

 After submitting your order, you will see an order summary which lists the basic details of your order as well as the option to print or download the order information.