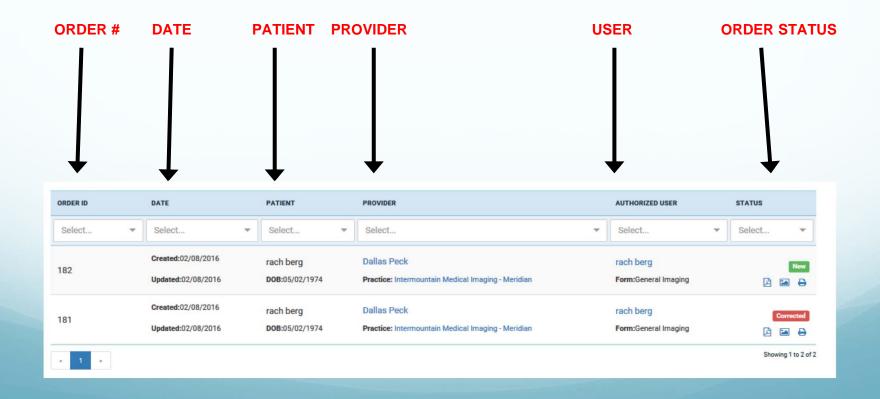

#### Search Components

 From the list of orders, you can search by Order number, date, patient name, provider name, user name, or status of the order.

#### Select the Order for Review

Highlight the exam you would like to review, and click