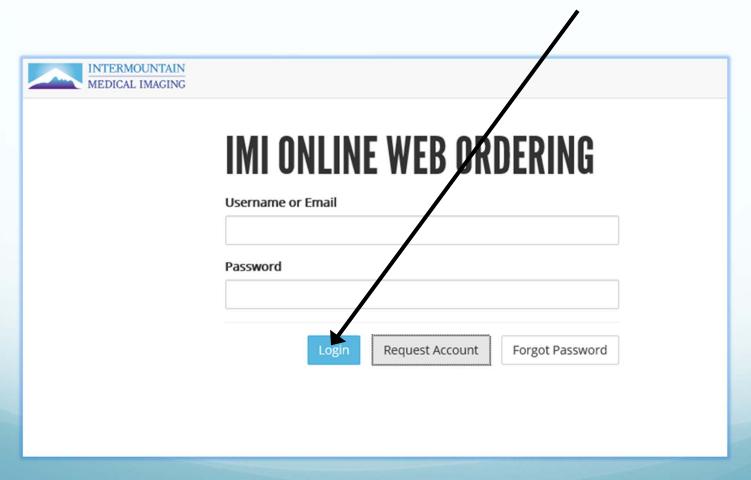

#### Logging into the system

 Already have an account? Enter your email address (login) and password and click the "login" button