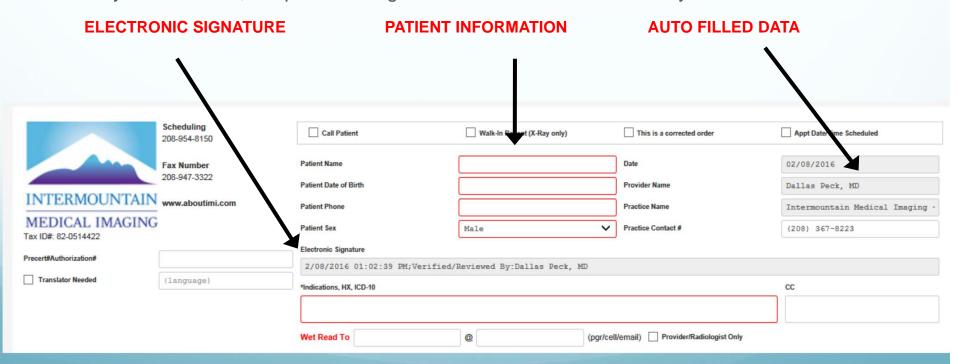

## Complete Demographic Information

- The date, provider name, provider contact (you) and the email will automatically be filled in when you select a provider from the previous screen
- Be sure to complete the patient name, date of birth (formatted mm/dd/yyyy), patient phone number, sex and indications
- As you see below, the providers signature is submitted electronically