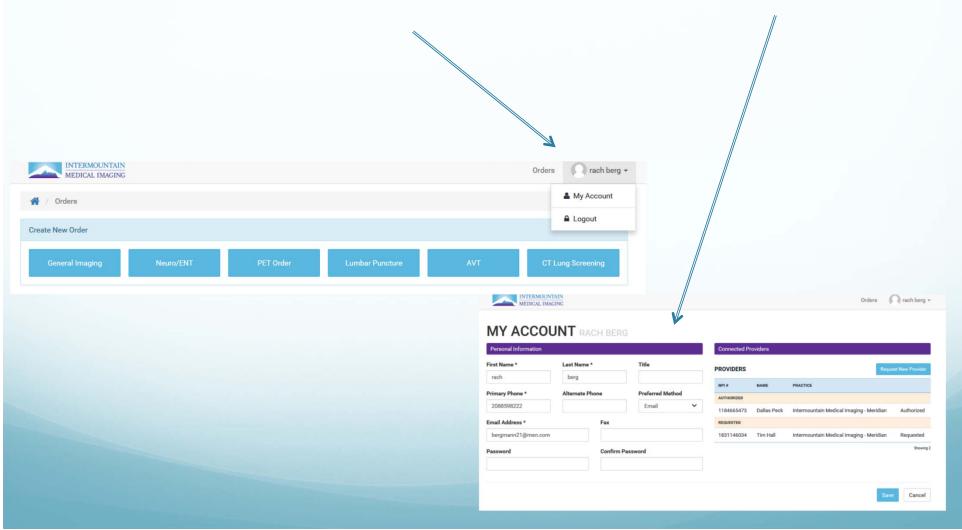

#### Verify Account Information

 Click your name in the upper right hand corner and select "My Account" to find your account specifics. This is where you can request new providers, update your user name, email, primary phone, fax, and/or password.

#### Adding Providers

 Go to "My Account" by clicking on your user profile in the right hand corner by the orders tab.

#### Adding Providers

 To request a new provider, click on the "Request New Provider" link. Search for your requested provider, select and save! Once we receive updated PW, we will approve your providers and add them to your provider list.