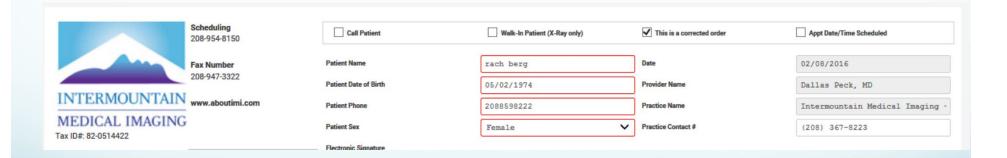

#### Correcting the Order Information

- The box for "Corrected Order" will automatically be checked so IMI knows you are making a change to the original order.
- While here, you can:
  - Add or remove exams
  - Change patient information
  - Change indications
  - Add Prior Authorization information