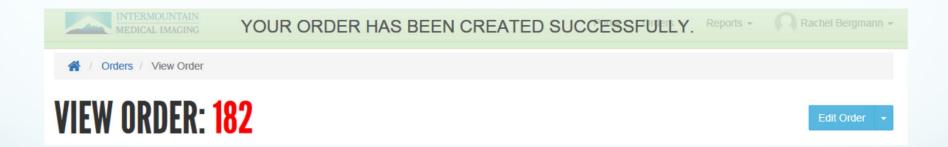

#### Processing Your Order

 Once you have clicked the "Submit and Send" button you will see a brief message at the top of your screen letting you know that your order has been created successfully.

#### **Order Confirmation**

 After submitting your order, you will see an order summary which lists the basic details of your order as well as the option to print or download the order information.