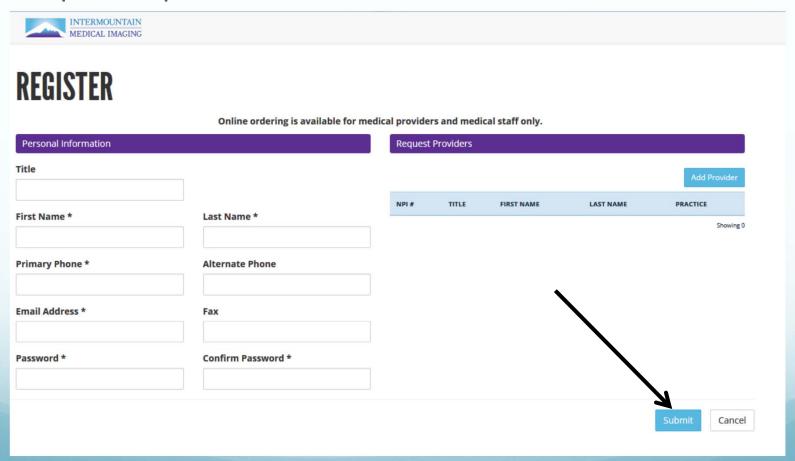

## Online Ordering Requesting an Account

 Fill out required fields and submit request. You can add in requested providers now, or at a later date.