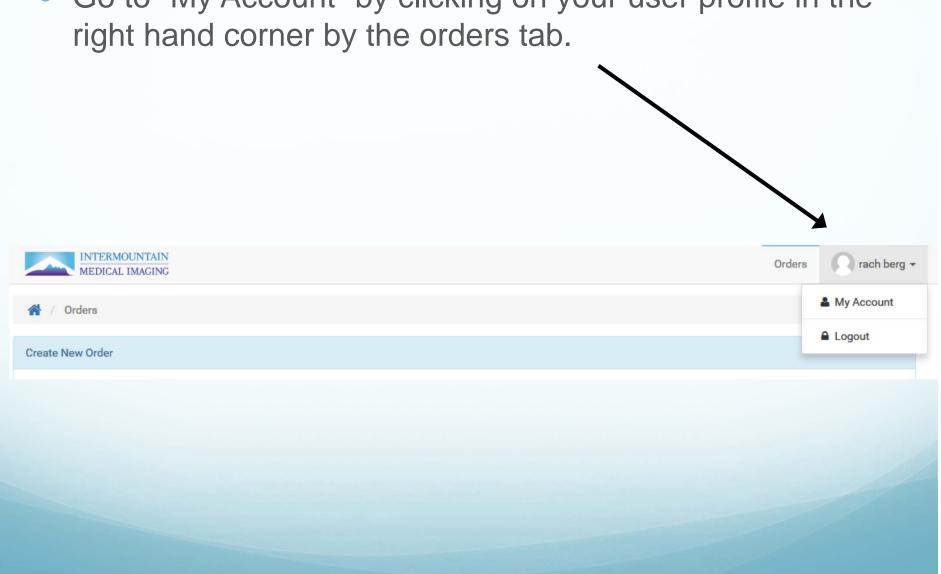

#### Adding Providers

 Go to "My Account" by clicking on your user profile in the right hand corner by the orders tab.