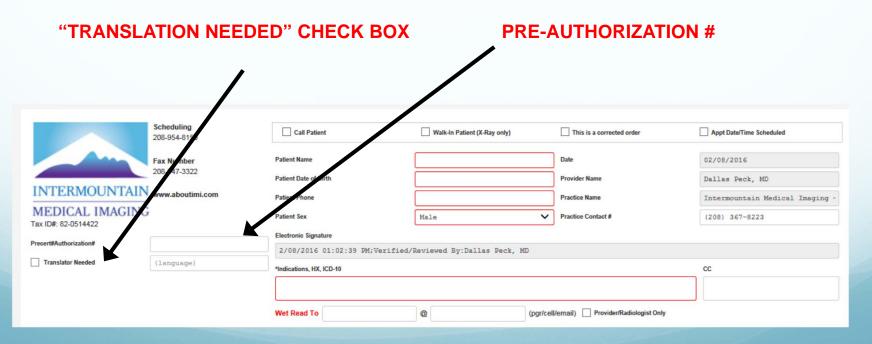

## Pre-Authorizations & Translator Services

- If your patient's insurance requires a pre-authorization, please contact the insurance company prior to sending the order. Please note the pre-authorization number on the order.
- IMI offers translator services. If these services are needed, check the box below and note the language requested. We will then have our translation service contact your patient to coordinate the appointment. Depending on the exam, IMI will also have a translator available for the appointment.