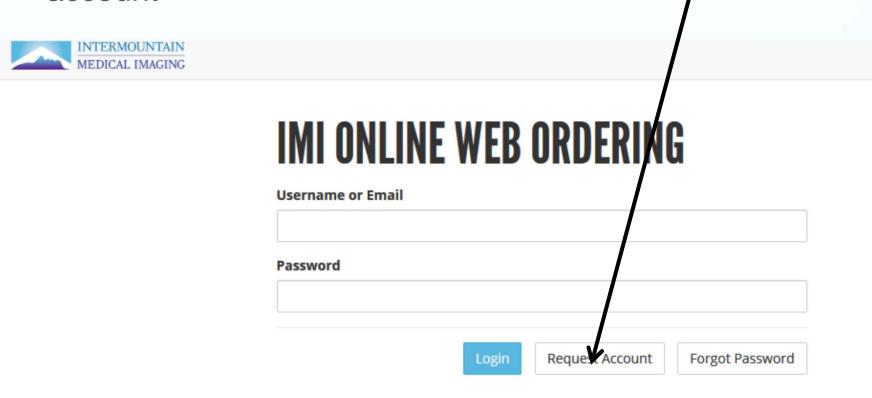

#### Logging into the system

 Already have an account? Enter your email address (login) and password and click the "login" button