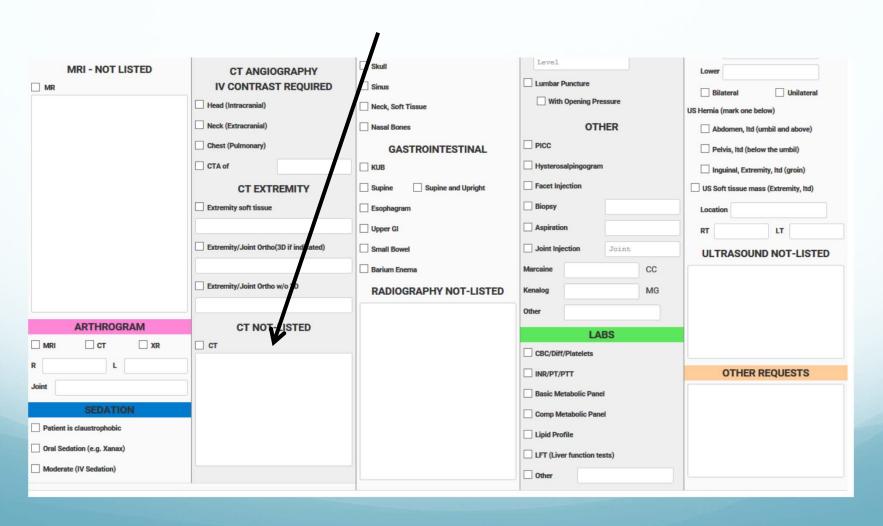

#### Select Your Exam

 Choose an exam. If the specific exam you are ordering is not listed, utilize the large box listed below the appropriate exam and write in the requested exam.

#### SELECT THE EXAM YOU WOULD LIKE TO ORDER OR WRITE IN

#### Note Any Special Requests

 If the provider has any special requests of the radiologists or has additional details pertinent to the exam, please note them in the "other requests" box located in the lower right hand corner.