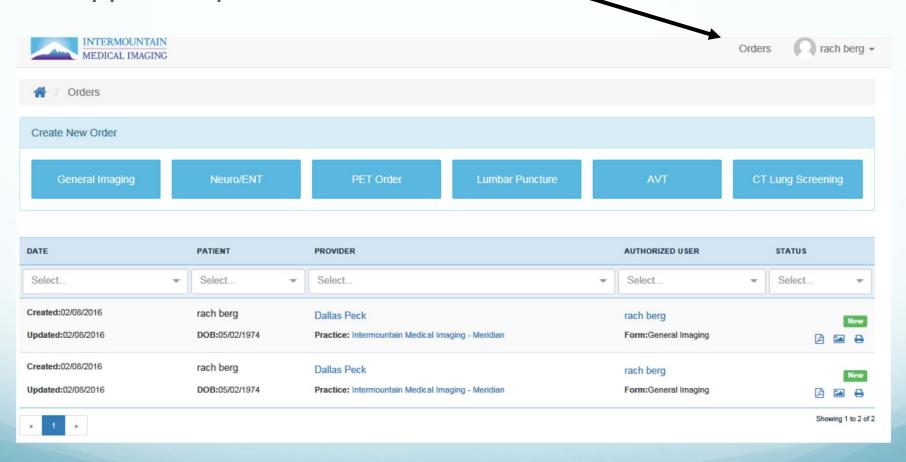

#### Review Submitted Orders

Select "Orders" to access all submitted orders for your approved providers.

#### Search Components

 From the list of orders, you can search by Order number, date, patient name, provider name, user name, or status of the order.