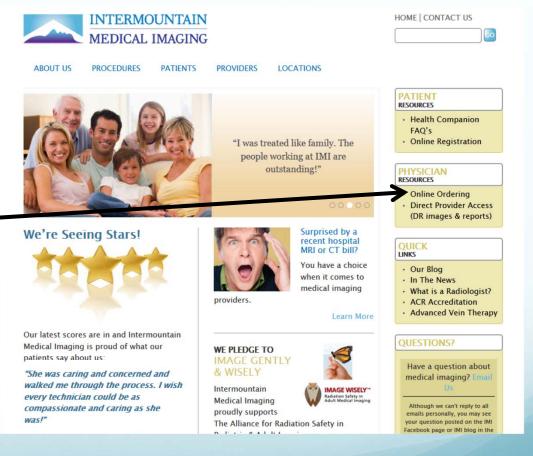

### Online Ordering The Basics

Visit our website: www.aboutimi.com

 Select the "Online Ordering" Link

#### Online Ordering Requesting An Account

New to the system? You will be required to "request an account"