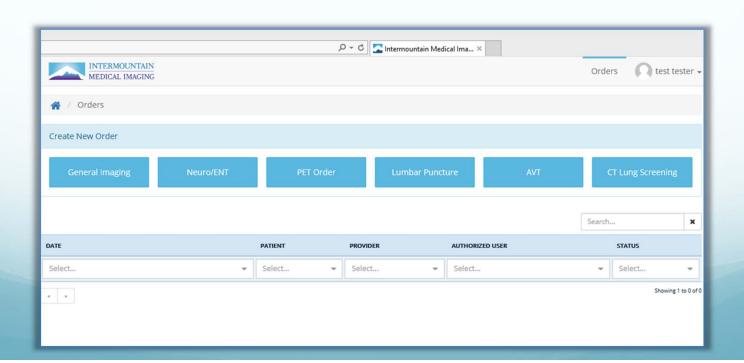

#### Placing an IMI order

We've made it so easy!

#### Placing an Online Order

- Once logged in, you will see your order form options. Select from:
  - General Imaging
  - CT Lung Screening
  - Neuro/ENT
  - PET
  - Lumbar Puncture
  - Advanced Vein Therapy (AVT)

#### Review Submitted Orders

Select "Orders" to access all submitted orders for your approved providers.

#### Search Components

 From the list of orders, you can search by Order number, date, patient name, provider name, user name, or status of the order.