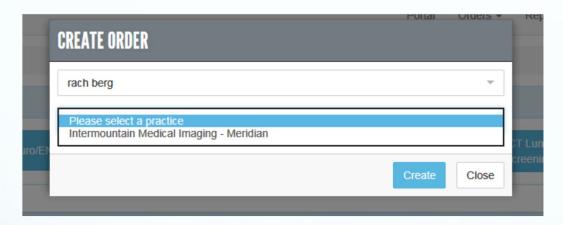

#### Select the Provider

 After you select the order, click on the drop down box to select the location and ordering provider and submit request to start creating the order!