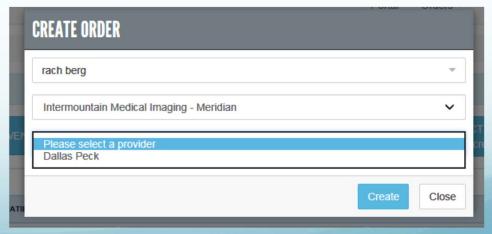

#### Select the Provider

 After you select the order, click on the drop down box to select the location and ordering provider and submit request to start creating the order!