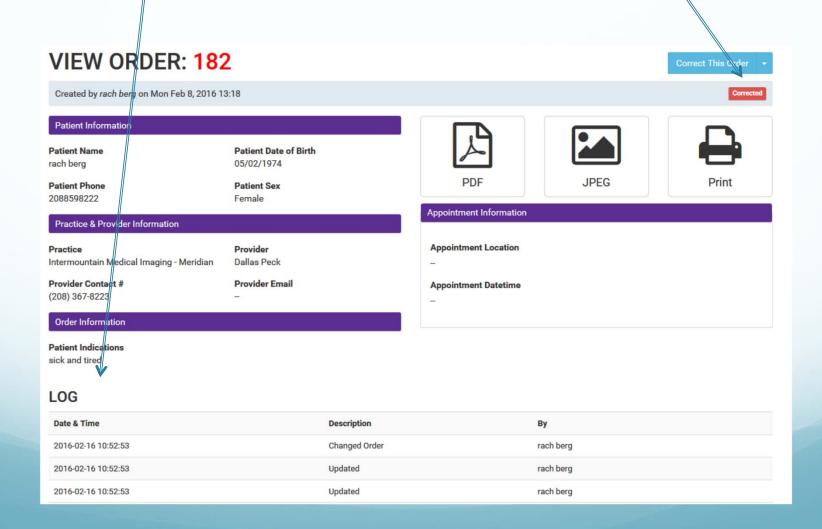

#### Re-Submit Your Order

 Once you have completed each of the previous steps, click on the "submit and send" button. Your order summary will now show it as a corrected order, as well as a log of the order changes and dates.