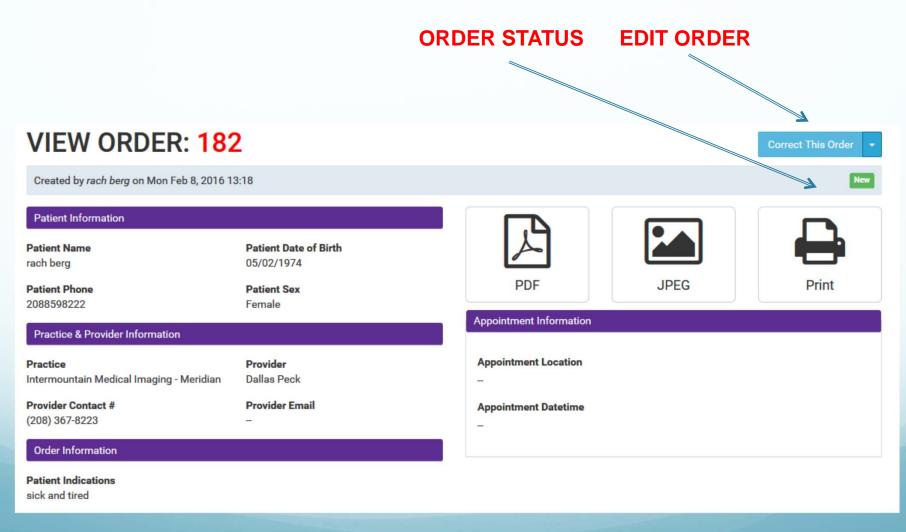

#### Reviewing Your Order

 The order summary will display the order status, as well as the option to duplicate or correct the order.

#### Re-Order

 After selecting the order from the list, click 'Edit' to correct, create a new order, or duplicate the order for that particular patient.