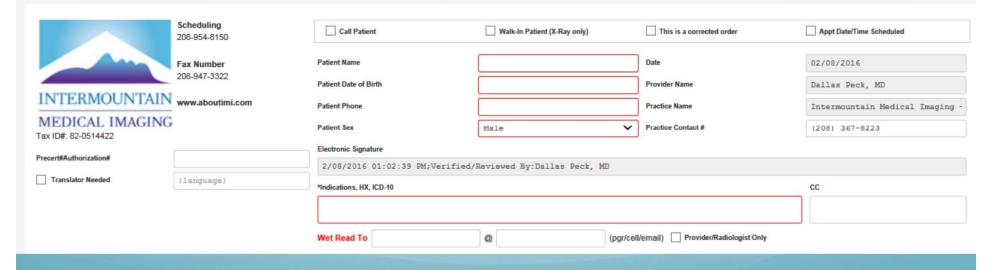

## Complete Demographic Information

- The date, provider name, provider contact (you) and the email will automatically be filled in when you select a provider from the previous screen
- Be sure to complete the patient name, date of birth (formatted mm/dd/yyyy), patient phone number, sex and indications
- As you see below, the providers signature is submitted electronically