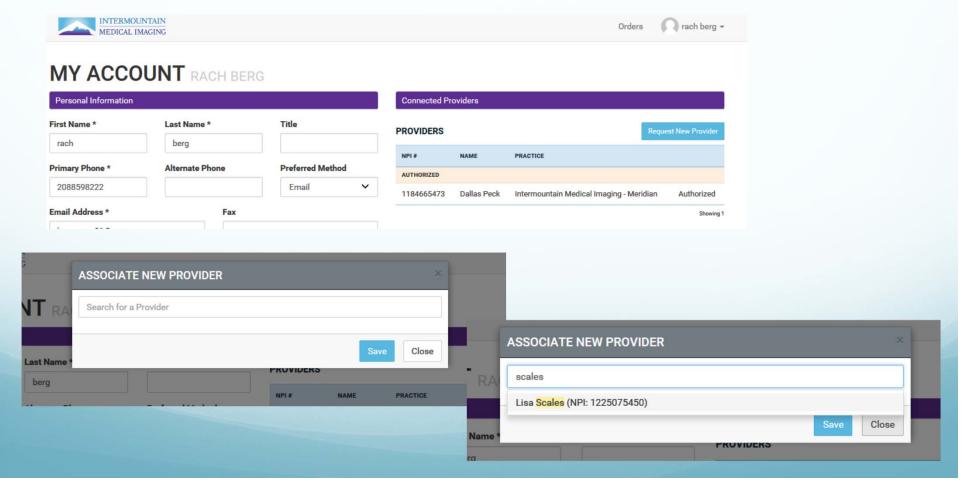

#### Adding Providers

 To request a new provider, click on the "Request New Provider" link. Search for your requested provider, select and save! Once we receive updated PW, we will approve your providers and add them to your provider list.